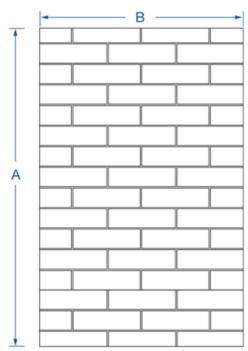

## Single Wall Panels - Modern Subway Tile

| Model   | Α   | В   |
|---------|-----|-----|
| 3696-MS | 96" | 36" |
| 3496-MS | 96" | 34" |
| 4296-MS | 96" | 42" |
| 5096-MS | 96" | 50" |
| 6296-MS | 96" | 62" |