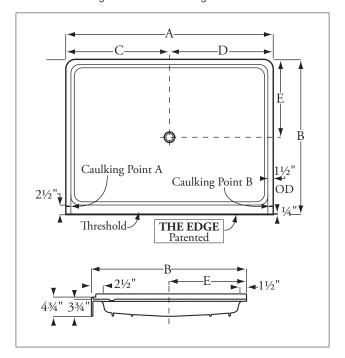

One piece, single threshold model for recessed installation. Features 1" flange on three remaining sides. Center drain.

| Model | Α      | В      | С      | D      | Е    | WT. |
|-------|--------|--------|--------|--------|------|-----|
| 3060F | 60"    | 30"    | 30"    | 30"    | 15"  | 44  |
| 3448F | 48"    | 34"    | 24"    | 24"    | 17"  | 44  |
| 3460F | 60"    | 34"    | 30"    | 30"    | 17"  | 50  |
| 3636F | 36"    | 35¾"   | 18"    | 18"    | 18"  | 38  |
| 3642F | 42"    | 36"    | 21"    | 21"    | 18"  | 45  |
| 3648F | 473/4" | 351/2" | 24"    | 24"    | 18"  | 36  |
| 3660F | 60"    | 35½"   | 30"    | 30"    | 17¾" | 50  |
| 3848F | 481/4" | 38"    | 241/8" | 241/8" | 19"  | 58  |
| 4242F | 42"    | 42"    | 21"    | 21"    | 21"  | 50  |
| 4248F | 473/4" | 413/4" | 24"    | 24"    | 21"  | 47  |
| 4842F | 421/4" | 48"    | 211/8" | 211/8" | 24"  | 74  |
| 4848F | 473/4" | 48"    | 24"    | 24"    | 24"  | 50  |

### **Accessories**

Strainer. Chrome Strainer, Plastic Repair Kit.

Dimensions may vary ± 1/4" inch. Please check unit before installation. Place receptor on a bed of mortar or plaster for warranty compliance.