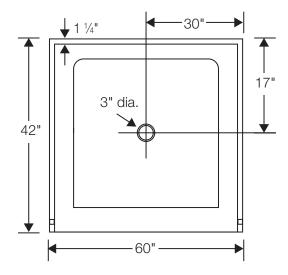

#### **DIMENSIONS**

| Specifications                  | inches    |
|---------------------------------|-----------|
| Width: Overall / Net            | 60        |
| Depth: Overall / Net            | 42        |
| Height: Overall / Net           | 4 / 3     |
| Enclosure Opening               | 57 ½      |
| Skirt Height                    | 3         |
| Drain Rough-In (from Back Wall) | 20        |
| Drain Rough-In (from Side Wall) | 30        |
| Drain: Diameter / Clearance     | 3 / 2 1/4 |