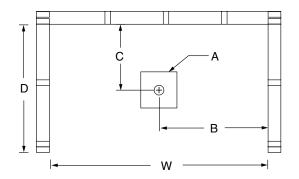

#### FRAMING DIMENSIONS INCHES

| Туре   | D<br>Depth          | <b>W</b><br>Width | H<br>Height | А       | В                   | С                   |
|--------|---------------------|-------------------|-------------|---------|---------------------|---------------------|
| Alcove | 42 <sup>3</sup> ⁄16 | 60 3/8            | 3           | Box Out | 30 <sup>3</sup> ⁄16 | 20 <sup>3</sup> ⁄16 |