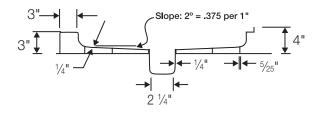

#### **DIMENSIONS**

| Specifications                  | inches    |
|---------------------------------|-----------|
| Width: Overall / Net            | 60        |
| Depth: Overall / Net            | 42        |
| Height: Overall / Net           | 4 / 3     |
| Enclosure Opening               | 57 ½      |
| Skirt Height                    | 3         |
| Drain Rough-In (from Back Wall) | 20        |
| Drain Rough-In (from Side Wall) | 30        |
| Drain: Diameter / Clearance     | 3 / 2 1/4 |