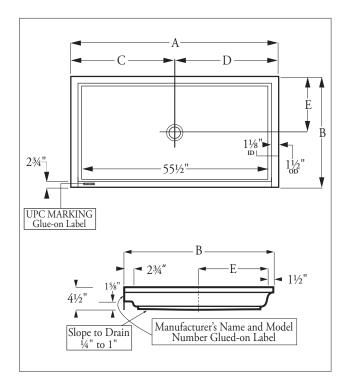

#### MOLDED FIBERGLASS CENTER-DRAIN SHOWER RECEPTORS

| Model             | Α      | В   | С      | D      | Е                                | WT. |
|-------------------|--------|-----|--------|--------|----------------------------------|-----|
| <b>✓</b> 3963F-BF | 631/4" | 39" | 315/8" | 315/8" | 19 <sup>1</sup> / <sub>2</sub> " | 86  |
| 6060F-BF          | 601/4" | 60" | 301/8" | 301/8" | 30"                              | 110 |
| <b>✓</b> 6063F-BF | 631/4" | 60" | 315/8" | 315/8" | 30"                              | 116 |

## FLORESTONE PRODUCTS CO., INC.

2851 Falcon Drive • Madera, CA 93637

T. 559.661.4171 • T. 800.446.8827

F. 559.661.2070 • florestone.com

One piece, single threshold model for recessed installation. Features 1" flange on three remaining sides.