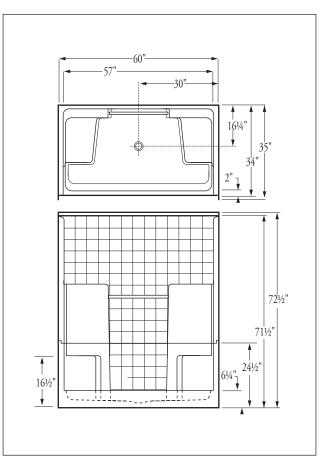

# Florestone Model 2PC-60-3WTB Fiberglass Shower

60" x 35" x 721/2" Weight: 150 lbs.

# FLORESTONE PRODUCTS CO., INC.

2851 Falcon Drive • Madera, CA 93637

T. 559.661.4171 • T. 800.446.8827

F. 559.661.2070 • florestone.com

Dimensions may vary  $\pm \frac{1}{4}$ " inch. Please check unit before installation.