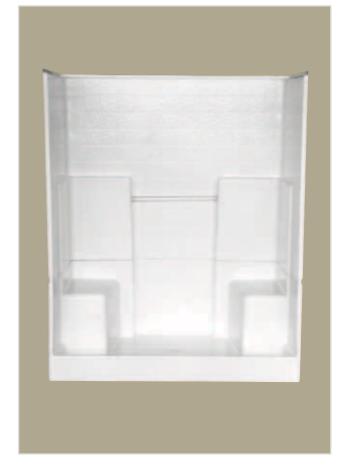

# Florestone Model 2PC-60-3WTB Fiberglass Shower

60" x 35" x 721/2" Weight: 150 lbs.

Standard Color: White.

Standard Features: Acrylic Towel Bar

Two Molded-In Seats