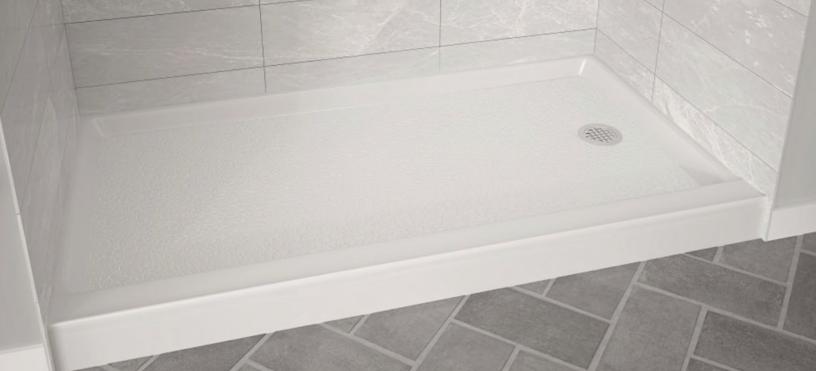

# RTM Shower Bases

**Product Features** 

#### Strong & Rigid

Solidly reinforced throughout the part for a rock-solid foundation that will not flex or deflect

### **Breadth of Line**

Available in an industry-leading selection of sizes, shapes and drain configurations

### **Consistent Finish**

Close mold production ensures smooth, consistent finishes on all surfaces

### **Modern White Finish**

Available in white only. Versatile and easy to pair with shower walls.