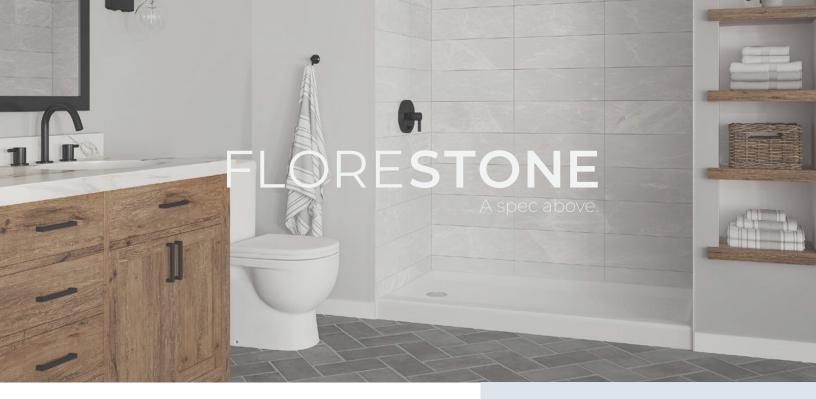

## **RTM** Shower Bases

#### **Pioneering Innovation in Bathware**

RTM (Resin Transfer Molding) technology brings high performance and unmatched durability to the bathware space. The RTM shower base line establishes Florestone as an industry pioneer, advancing the products we sell by introducing new models, sizes and methods of construction that add real value and longevity.

### **Modern White Finish**

Available in white only. Versatile and easy to pair with shower walls.

#### **Coordinating Wall Solutions**

Available in 60", 48" and 36" widths, Florestone 3-piece wall sets perfectly complement popular RTM and Saflor shower bases for a streamlined solution without the maintenance of tile and grout.