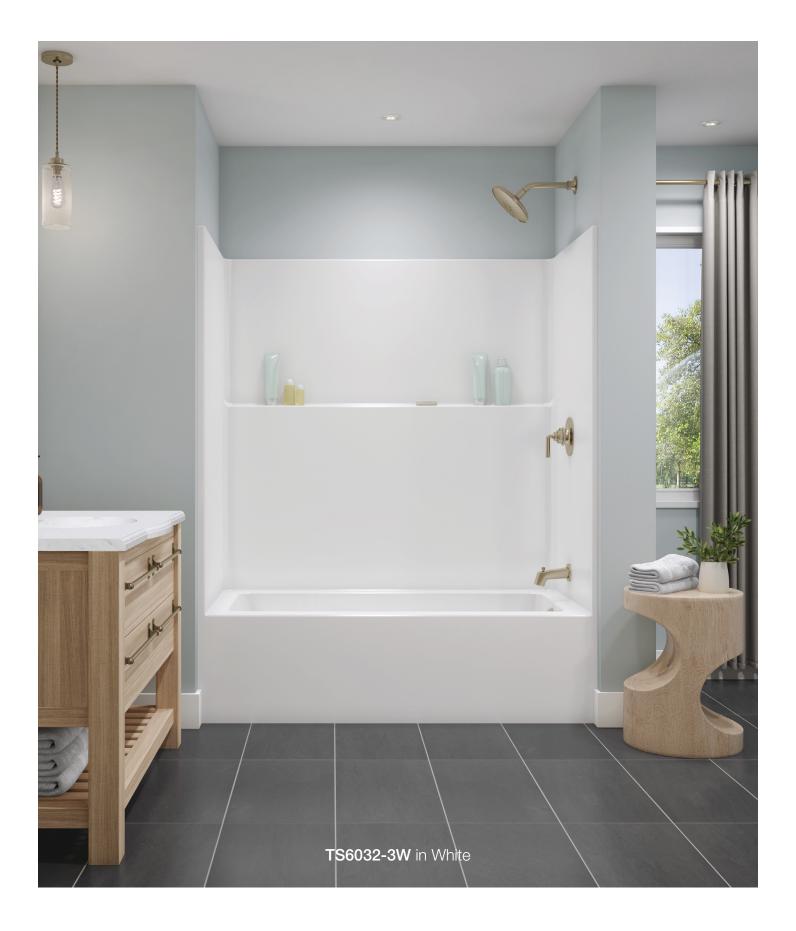

| Model #      | Dimensions          | Description                                                                                                              |
|--------------|---------------------|--------------------------------------------------------------------------------------------------------------------------|
| TS6032-3W    | 60" x 31 1/2" x 73" | Smooth wall tub shower with molded shelf running across the back wall.  Available in left or right hand drain.           |
| TS6032-3W-A  | 60" x 31 1/2" x 73" | Reinforced smooth wall tub shower with molded shelf running across the back wall. Available in left or right hand drain. |
| 6032STT-3W   | 60" x 32" x 80"     | Subway tile pattern tub shower with slip-resistant textured bottom. Available in left or right hand drain.               |
| 6032STT-3W-A | 60" x 32" x 80"     | Reinforced subway tile pattern tub shower with slip-resistant textured bottom.  Available in left or right hand drain.   |
| 6042STT-3W   | 60" x 42" x 80"     | Subway tile pattern tub shower with slip-resistant textured bottom. Available in left or right hand drain.               |
| 6042STT-3W-A | 60" x 42" x 80"     | Reinforced subway tile pattern tub shower with slip-resistant textured bottom.  Available in left or right hand drain.   |