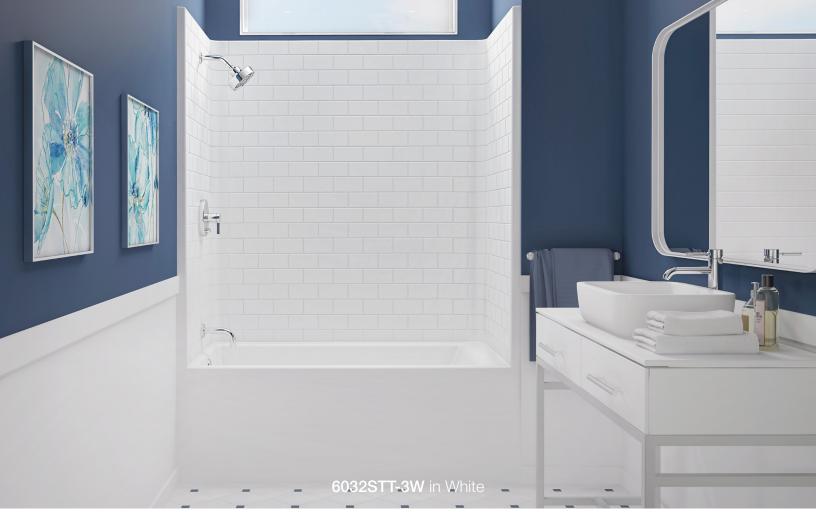

| Model #      | Dimensions          | Description                                                                                                              |
|--------------|---------------------|--------------------------------------------------------------------------------------------------------------------------|
| TS6032-3W    | 60" x 31 1/2" x 73" | Smooth wall tub shower with molded shelf running across the back wall.  Available in left or right hand drain.           |
| TS6032-3W-A  | 60" x 31 1/2" x 73" | Reinforced smooth wall tub shower with molded shelf running across the back wall. Available in left or right hand drain. |
| 6032STT-3W   | 60" x 32" x 80"     | Subway tile pattern tub shower with slip-resistant textured bottom. Available in left or right hand drain.               |
| 6032STT-3W-A | 60" x 32" x 80"     | Reinforced subway tile pattern tub shower with slip-resistant textured bottom.  Available in left or right hand drain.   |
| 6042STT-3W   | 60" x 42" x 80"     | Subway tile pattern tub shower with slip-resistant textured bottom. Available in left or right hand drain.               |
| 6042STT-3W-A | 60" x 42" x 80"     | Reinforced subway tile pattern tub shower with slip-resistant textured bottom.  Available in left or right hand drain.   |