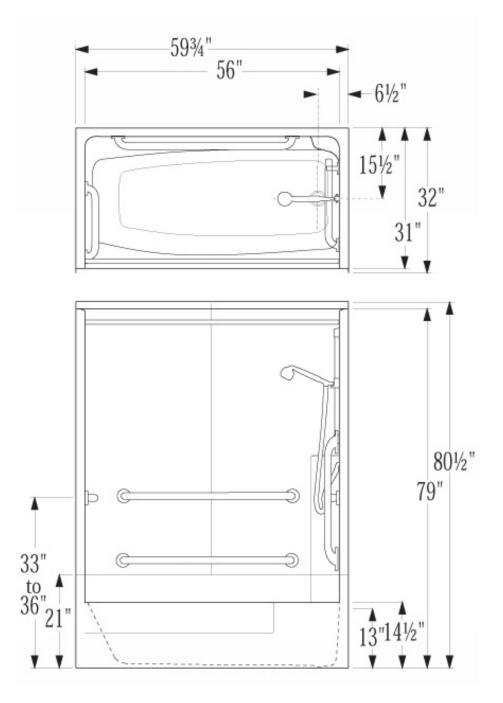

| Customer:                                                                                                                                                                                                                                                                                                                                                                                                                                                                                                                                                        | PO #:                                                                                                                                                                                                                     |  |
|------------------------------------------------------------------------------------------------------------------------------------------------------------------------------------------------------------------------------------------------------------------------------------------------------------------------------------------------------------------------------------------------------------------------------------------------------------------------------------------------------------------------------------------------------------------|---------------------------------------------------------------------------------------------------------------------------------------------------------------------------------------------------------------------------|--|
| Job Name:                                                                                                                                                                                                                                                                                                                                                                                                                                                                                                                                                        | Quote#:                                                                                                                                                                                                                   |  |
| Date:                                                                                                                                                                                                                                                                                                                                                                                                                                                                                                                                                            | Quantity:                                                                                                                                                                                                                 |  |
| Ship To:                                                                                                                                                                                                                                                                                                                                                                                                                                                                                                                                                         |                                                                                                                                                                                                                           |  |
|                                                                                                                                                                                                                                                                                                                                                                                                                                                                                                                                                                  | <ul> <li>Standard Features</li> <li>Three-piece unit</li> <li>AcrylX<sup>™</sup> applied acrylic</li> <li>Slip-resistant floor</li> </ul>                                                                                 |  |
| Notes:                                                                                                                                                                                                                                                                                                                                                                                                                                                                                                                                                           | Interior Dimensions: 56" W x 31" D x 79" H<br>Exterior Dimensions: 59 ¾" W x 32" D x 80 ½" H<br>Skirt Height: 14 ½"<br>Weight: 200 lbs<br>Wall Finish: Smooth<br>Drain Location: End (Left or Right)<br>Material: AcrylX™ |  |
| CONFIGURATION (handed by seat)         Fully Configured – ADA*       Drain Location:       Left-Handed Drain       Right-Handed Drain         Includes: Symmons® pressure balance mixing valve with concealed check stops; Moen® hand held shower head with hose and stainless steel slide bar/grab bar; tension rod; two 18" stainless steel grab bars; two 24" stainless steel grab bars; one 22" stainless steel grab bar; one bathtub folding seat; molded-in corner soap dish         CUSTOM OPTIONS (Not Available if Fully Configured Option is selected) |                                                                                                                                                                                                                           |  |
| Seat: Left-Handed Phenolic Seat                                                                                                                                                                                                                                                                                                                                                                                                                                                                                                                                  |                                                                                                                                                                                                                           |  |
| Straight Grab Bars (All Grab Bars are Stainless Steel unless of 12"(left side wall) – QTY:       12"(right side wall) – QTY         Location:       Location:         22" – QTY:       24" – QTY:         26" – QTY:       26" – QTY:                                                                                                                                                                                                                                                                                                                            | ':     16" - QTY:     18" - QTY:       Location:                                                                                                                                                                          |  |
| Location:       Location:         Fixture Wall:       Left       Right       Back         Hand-held shower assembly with 30" slide bar and 60" hose         Pressure balancing mixing valve                                                                                                                                                                                                                                                                                                                                                                      |                                                                                                                                                                                                                           |  |
| OPTIONAL ACCESSORIES          Shower Curtain       Curtain Rod       2" Drain       Collapsible Water Dam                                                                                                                                                                                                                                                                                                                                                                                                                                                        |                                                                                                                                                                                                                           |  |