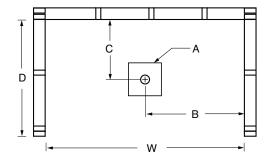

# FRAMING DIMENSIONS inches

| Туре   | D<br>Depth | W<br>Width | H<br>Height | А       | В  | С  |
|--------|------------|------------|-------------|---------|----|----|
| Alcove | 62 1/4     | 39 1/4     | _           | Box Out | 31 | 17 |