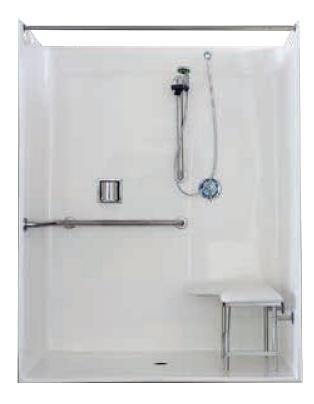

# **SHOWER**

Interior Dimensions: 60" W x 37" D x 76" H Exterior Dimensions: 62" W x 39" D x 77" H

# **FEATURES**

- One-piece shower
- Barrier-free when properly installed
- Made with durable AcrylX<sup>™</sup> applied acrylic
- Supplied with a 2" brass drain
- Available with the following accessories:
  - Stainless steel curtain rod
  - Symmons® pressure balance mixing valve with concealed check stops
  - Moen® hand-held shower head with hose and chrome-plated slide bar
  - Stainless steel corner grab bar
  - Stainless steel recessed soap dish
  - White naugahyde transfer seat
  - Collapsible water dam

# 40-62H

Interior Dimensions: 60" W x 37" D x 76" H Exterior Dimensions: 62" W x 39" D x 77" H

FEATURES Dimensional Tolerance ± ¼". Dimensions needed for site preparation should be measured from the unit. American Bath Group assumes no responsibility for preparatory work.