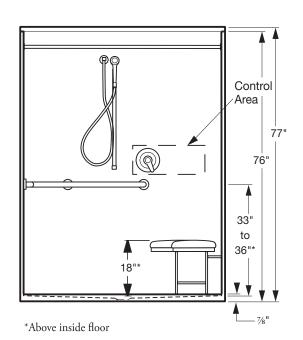

## **DIMENSIONS**

| Specifications                  | inches  |
|---------------------------------|---------|
| Width: Ext. / Int.              | 62 / 60 |
| Depth: Ext. / Int.              | 39 / 38 |
| Height: Ext. / Int.             | 77 / 76 |
| Enclosure Opening               | 60      |
| Threshold Height                | 7/8     |
| Drain Rough-In (from Back Wall) | 17      |
| Drain Rough-In (from Side Wall) | 31      |
| Drain: Diameter / Clearance     | 2       |