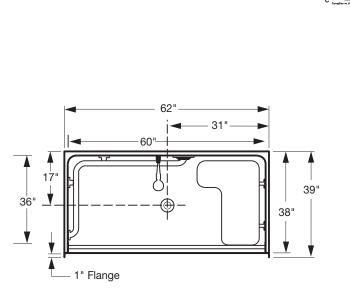

## **DIMENSIONS**

| Specifications                  | inches  |
|---------------------------------|---------|
| Width: Ext. / Int.              | 62 / 60 |
| Depth: Ext. / Int.              | 39 / 38 |
| Height: Ext. / Int.             | 77 / 76 |
| Enclosure Opening               | 60      |
| Threshold Height                | 7/8     |
| Drain Rough-In (from Back Wall) | 17      |
| Drain Rough-In (from Side Wall) | 31      |
| Drain: Diameter / Clearance     | 2       |