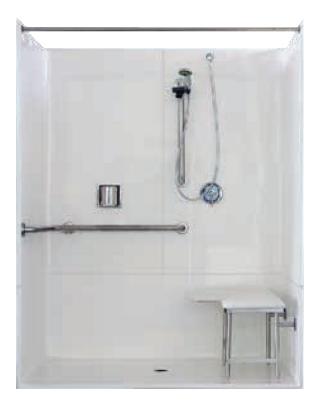

## SHOWER

Interior Dimensions: 60" W x 37" D x 76" H Exterior Dimensions: 62" W x 39" D x 77" H

### **FEATURES**

- Three-piece shower
- Barrier-free when properly installed
- Made with durable AcrylX<sup>™</sup> applied acrylic
- Supplied with a 2" brass drain
- Available with the following accessories:
  - Stainless steel curtain rod
  - Symmons<sup>®</sup> pressure balance mixing valve with concealed check stops
  - Moen<sup>®</sup> hand-held shower head with hose and chrome-plated slide bar
  - Stainless steel corner grab bar
  - Stainless steel recessed soap dish
  - White naugahyde transfer seat
  - Collapsible water dam