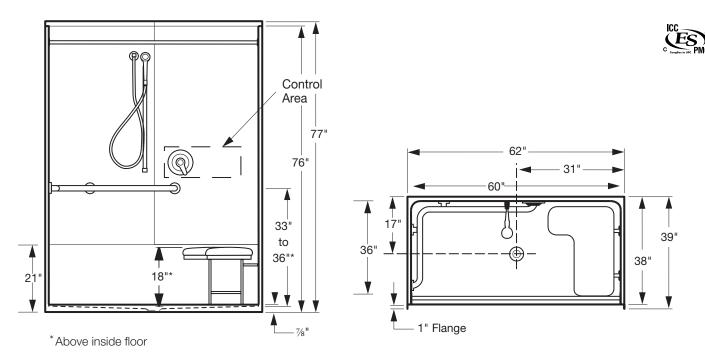

## SHOWER

Interior Dimensions: 60" W x 37" D x 76" H Exterior Dimensions: 62" W x 39" D x 77" H

## 3PC-40-62H

Interior Dimensions: 60" W x 37" D x 76" H Exterior Dimensions: 62" W x 39" D x 77" H

FEATURES Dimensional Tolerance ± ¼". Dimensions needed for site preparation should be measured from the unit. American Bath Group assumes no responsibility for preparatory work.

#### DIMENSIONS

| Specifications                  | inches  |
|---------------------------------|---------|
| Width: Ext. / Int.              | 62 / 60 |
| Depth: Ext. / Int.              | 39 / 38 |
| Height: Ext. / Int.             | 77 / 76 |
| Enclosure Opening               | 60      |
| Threshold Height                | 7⁄8     |
| Drain Rough-In (from Back Wall) | 17      |
| Drain Rough-In (from Side Wall) | 31      |
| Drain: Diameter / Clearance     | 2       |
|                                 |         |