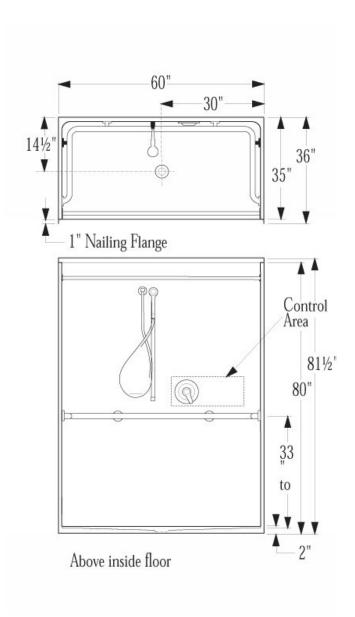

## 36-60H Accessible Shower

| Customer:                                                                                                                                                                                          | PO #:                                                                                                                                                                                              |
|----------------------------------------------------------------------------------------------------------------------------------------------------------------------------------------------------|----------------------------------------------------------------------------------------------------------------------------------------------------------------------------------------------------|
| Job Name:                                                                                                                                                                                          | Quote#:                                                                                                                                                                                            |
| Date:                                                                                                                                                                                              | Quantity:                                                                                                                                                                                          |
| Ship To:                                                                                                                                                                                           |                                                                                                                                                                                                    |
|                                                                                                                                                                                                    | <ul> <li>Standard Features</li> <li>One-piece unit</li> <li>2" Threshold</li> <li>AcrylX™ applied acrylic</li> <li>Slip-resistant floor</li> </ul>                                                 |
| Notes:                                                                                                                                                                                             | Interior Dimensions: 48" W x 35" D x 80" H Exterior Dimensions: 60" W x 36" D x 81 ½" H Skirt Height: 2" Weight: 260 lbs Wall Finish: Smooth Drain Location: Center Material: AcrylX <sup>TM</sup> |
| CONFIGURATION (handed by seat)  Fully Configured Includes: One stainless steel soap dish; Symmons® presshand held shower head with hose and stainless steel slid stainless steel wrap bar.         | sure balance mixing valve with concealed check stops; Moen®<br>e bar/grab bar; a collapsible water dam; 2" drain; tension rod; on                                                                  |
| CUSTOM OPTIONS (Not Available if Fully Configured Option                                                                                                                                           | on is selected)                                                                                                                                                                                    |
| Seat: Left-Handed Phenolic Seat Right-Handed Straight Grab Bars (All Grab Bars are Stainless Steel ur                                                                                              | nded Phenolic Seat                                                                                                                                                                                 |
| 12"(left side wall) – QTY: 12"(right side wall)  Location: Location:  22" – QTY: 24" – QTY: 26" – QT                                                                                               | ) – QTY: 16" – QTY: 18" – QTY:<br>Location:                                                                                                                                                        |
| Location: Location: Location: Location: Location: Location: Location: Location: Pixture Wall: Left Right Back  Hand-held shower assembly with 30" slide bar and 6  Pressure balancing mixing valve | Location:                                                                                                                                                                                          |
| OPTIONAL ACCESSORIES                                                                                                                                                                               |                                                                                                                                                                                                    |
| Shower Curtain Curtain Rod 2" Drain C                                                                                                                                                              | Collapsible Water Dam                                                                                                                                                                              |