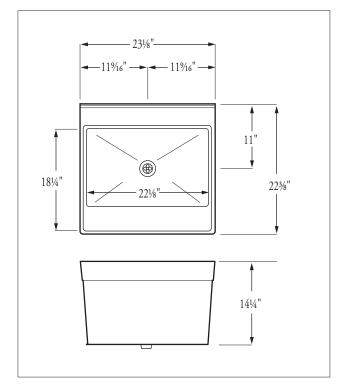

Inside Tray Dimensions: 171/4" x 221/8"

#### Florestone Model WM Utility Sink

221⁄8" x 223⁄8" x 141⁄4"

WM-1 (1/Box): WM-3 (3/Box): Capacity Weight: 30 lbs. 85 lbs. 20 gallons

Color will be white and will be resistant to fading and abrasion.

Unit to have  $1\frac{1}{2}$ " drain opening.