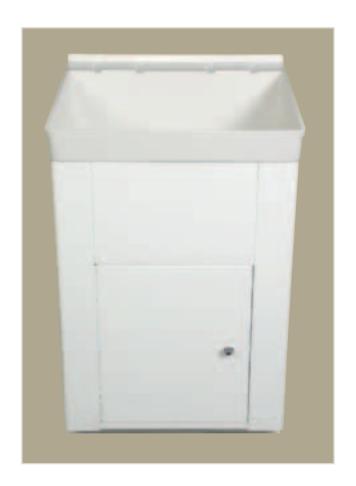

## Florestone Model SC Utility Sink

231/8" x 223/8" x 343/4"

Weight:

SC (1/Box): 65 lbs. Capacity 20 gallons

# Architect's Specifications

Furnish and install Utility Sink Model SC as manufactured by Florestone Products Co. Unit to consist of utility sink and metal cabinet. Doors can be hinged for right hand or left hand opening.