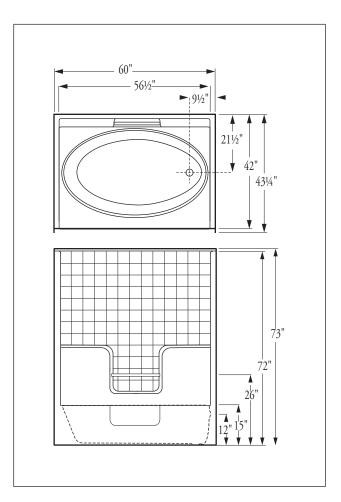

## Florestone Model 6042TS-3WTB Tub / Shower

60" x 431/4" x 73" Weight: 175 lbs.

## FLORESTONE PRODUCTS CO., INC.

2851 Falcon Drive • Madera, CA 93637

T. 559.661.4171 • T. 800.446.8827

F. 559.661.2070 • florestone.com

Bathing Area 521/2 x 291/2 x 12

Dimensions may vary  $\pm~1/4$ " inch. Please check unit before installation.