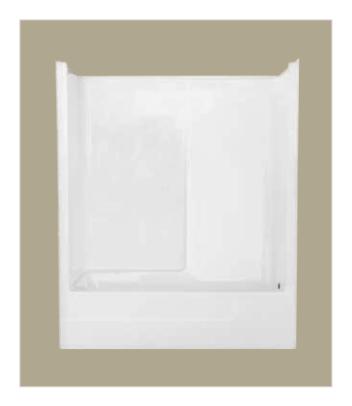

# 60" 54" 171/4" 721/2" 711/2"

Bathing Area 54 x 241/2 x 121/2

Dimensions may vary  $\pm \frac{1}{4}$ " inch. Please check unit before installation.

## Florestone Model 6036TS-3W Tub / Shower

60" x 341/2" x 721/2" Weight: 135 lbs.