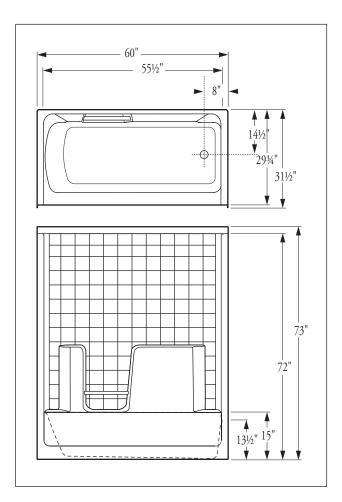

## Florestone Model 6032TS-3WTB Tub / Shower

60" x 31½" x 73" Weight: 128 lbs.

## FLORESTONE PRODUCTS CO., INC.

2851 Falcon Drive • Madera, CA 93637

T. 559.661.4171 • T. 800.446.8827

F. 559.661.2070 • florestone.com

Bathing Area  $53 \times 21 \times 13\frac{1}{2}$ 

Dimensions may vary  $\pm~1/4$ " inch. Please check unit before installation.