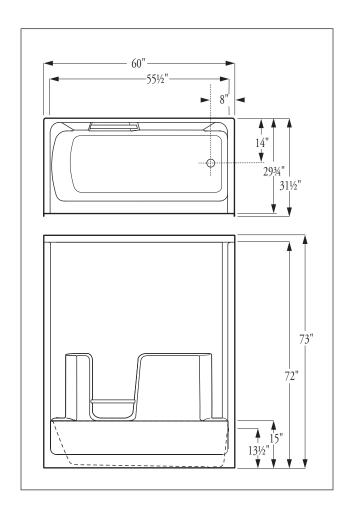

Bathing Area 53 x 211/2 x 111/2

Dimensions may vary  $\pm \frac{1}{4}$ " inch. Please check unit before installation.

# Florestone Model 6032TS-3W Tub/ Shower

60" X 31½" X 74" Weight: 128 lbs.