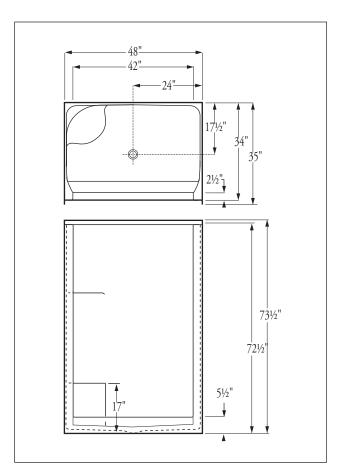

Dimensions may vary  $\pm \frac{1}{4}$ " inch. Please check unit before installation.

# Florestone Model 48-3W Fiberglass Shower

48" x 35" x 731/2" Weight: 105 lbs.