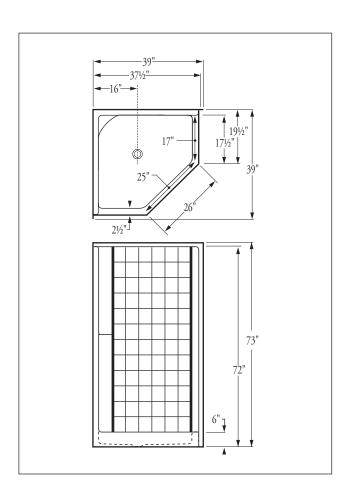

## Florestone Model 38-NEO TB Fiberglass Shower

39" x 39" x 73" Weight: 102 lbs.

## FLORESTONE PRODUCTS CO., INC.

2851 Falcon Drive • Madera, CA 93637

T. 559.661.4171 • T. 800.446.8827

F. 559.661.2070 • florestone.com

Dimensions may vary  $\pm 1/4$ " inch. Please check unit before installation.