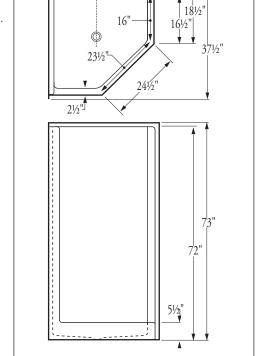

### Florestone Model 36-NEO Fiberglass Shower

37<sup>1</sup>/<sub>2</sub>" x 37<sup>1</sup>/<sub>2</sub>" x 73" Weight: 93 lbs.

Unit to be supplied with 2" PNC non-caulk drain.

Standard color: White.

-16