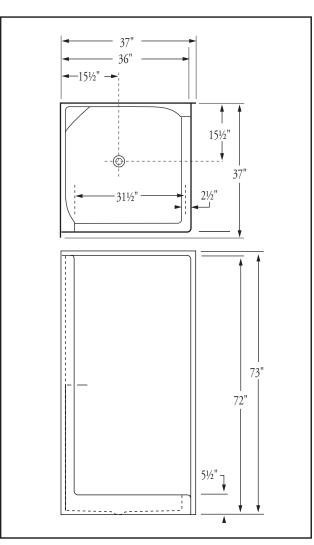

## Florestone Model 36-Corner Fiberglass Shower

37" x 37" x 73" Weight: 100 lbs.

## FLORESTONE PRODUCTS CO., INC.

2851 Falcon Drive • Madera, CA 93637

T. 559.661.4171 • T. 800.446.8827

F. 559.661.2070 • florestone.com

Dimensions may vary  $\pm \frac{1}{4}$ " inch. Please check unit before installation.