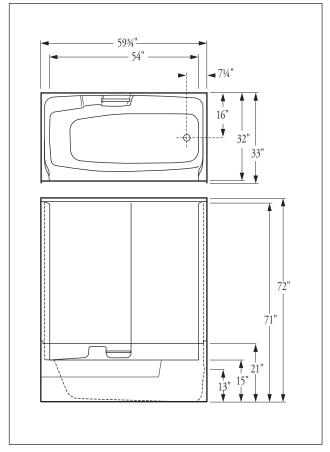

Dimensions may vary  $\pm \frac{1}{4}$ " inch. Please check unit before installation.

#### Florestone Model 2PC-6034TS-3W Fiberglass Tub / Shower

59<sup>3</sup>/<sub>4</sub>" x 33" x 72" Weight: 135 lbs.