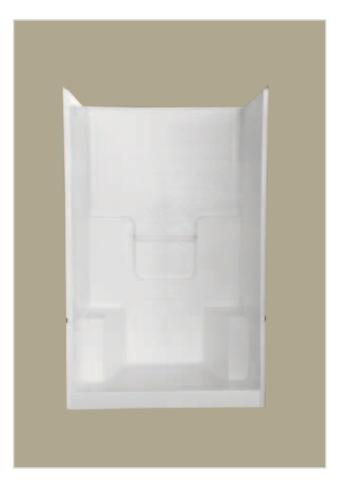

## Florestone Model 2PC-48-3WTB Fiberglass Shower

481/4" x 38" x 73" Weight: 132 lbs.

Standard Color: White.

Standard Features: Acrylic Towel Bar

Two Molded-In Seats

Colors matching most major manufacturers' colors are available.