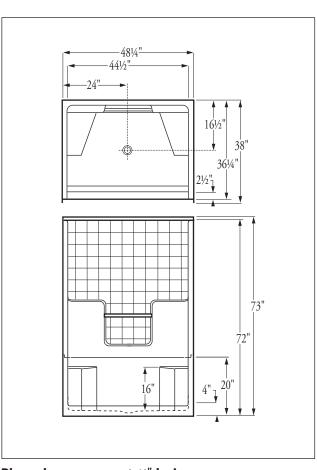

## Florestone Model 2PC-48-3WTB Fiberglass Shower

481/4" x 38" x 73" Weight: 132 lbs.

## FLORESTONE PRODUCTS CO., INC.

2851 Falcon Drive • Madera, CA 93637

T. 559.661.4171 • T. 800.446.8827

F. 559.661.2070 • florestone.com

Dimensions may vary  $\pm \frac{1}{4}$ " inch. Please check unit before installation.