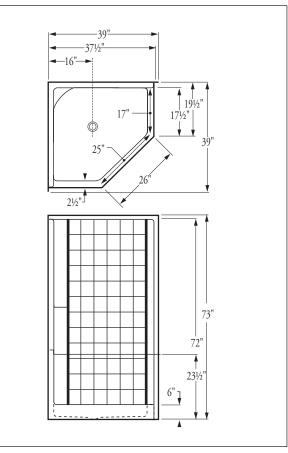

## Florestone Model 2PC-38-NEO TB Fiberglass Shower

37½" x 37½" x 73" Weight: 110 lbs.

Dimensions may vary  $\pm 1/4$ " inch. Please check unit before installation.