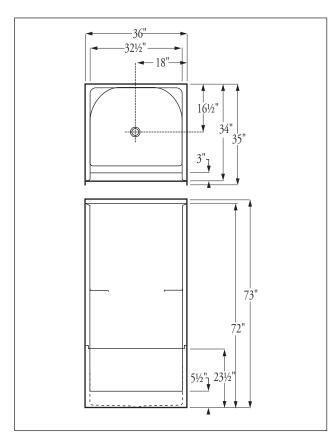

# Florestone Model 2PC-36-3W Fiberglass Shower

36" x 35" x 73" Weight: 101 lbs.

Standard Color: White.

Dimensions may vary  $\pm \frac{1}{4}$ " inch. Please check unit before installation.