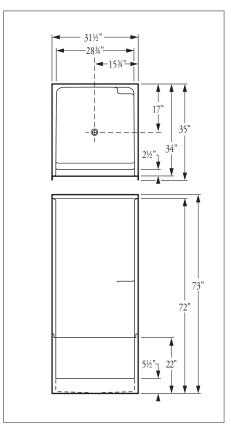

# FLORESTONE MODEL 2PC-32-3W FIBERGLASS SHOWER

31½" x 35" x 73" Weight: 93 lbs.

Dimensions may vary  $\pm \frac{1}{4}$  inch. Please check unit before installation.