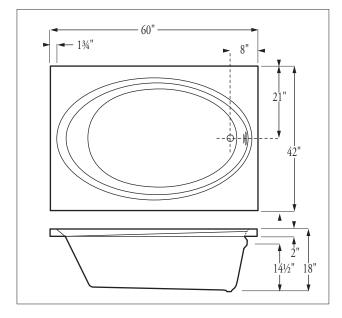

#### Dimensions may vary $\pm \frac{1}{4}$ " inch. Please check unit before installation.

# Place bath in a bed of mortar or plaster for warranty compliance.

Bathing Area 561/2" x 37" x 141/2"

#### Florestone Model 6085 Island Fiberglass Custom Bath

60" x 42" x 18" Weight: 90 lbs. Capacity: 60 gallons