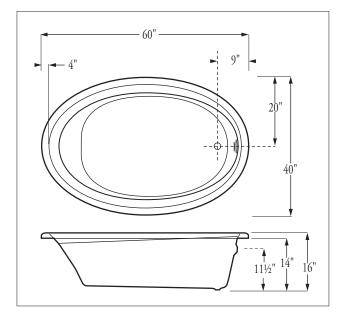

#### Dimensions may vary $\pm \frac{1}{4}$ " inch. Please check unit before installation.

# Place bath in a bed of mortar or plaster for warranty compliance.

Bathing Area 52" x 31" x 111/2"

#### Florestone Model 6040 Catrina Fiberglass Custom Bath

60" x 40" x 16" Weight: 96 lbs. Capacity: 35 gallons