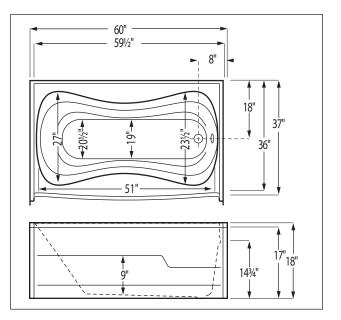

#### Florestone Model 6037 Fiberglass Custom Bath

60" x 37" x 18" Weight: 105 lbs. Capacity: 40 gallons

# Place bath in a bed of mortar or plaster for warranty compliance.

Bathing Area 51" x 19" x 143/4"