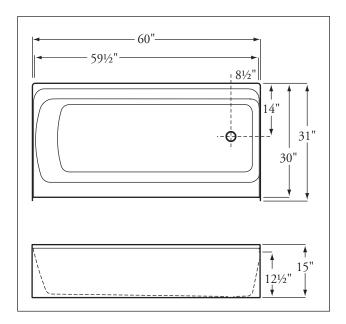

## Florestone Model 6012-3W Fiberglass Custom Bath

60" x 31" x 15" Weight: 105 lbs. Capacity: 40 gallons

Bathing Area 51" x 19" x 143/4"