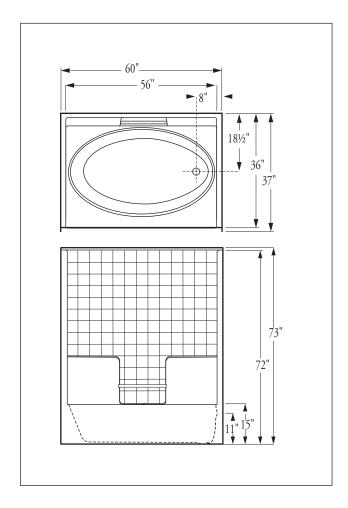

## Florestone Model 6036TS-3WTB Tub / Shower

60" x 37" x 73" Weight: 150 lbs.

## FLORESTONE PRODUCTS CO., INC.

2851 Falcon Drive • Madera, CA 93637

T. 559.661.4171 • T. 800.446.8827

F. 559.661.2070 • florestone.com

Bathing Area 51 x 251/2 x 11

Dimensions may vary  $\pm~ 1/4$ " inch. Please check unit before installation.