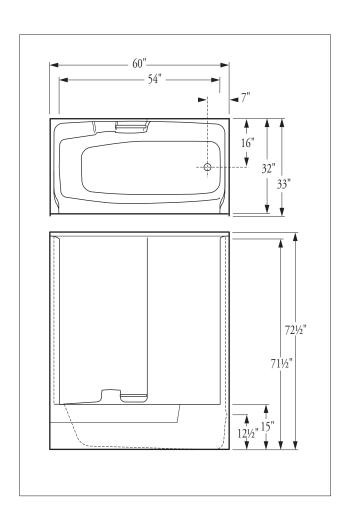

Bathing Area 54 x 24 x 121/2

Dimensions may vary  $\pm \frac{1}{4}$ " inch. Please check unit before installation.

# Florestone Model 6034TS-3W Tub / Shower

60" x 33" x 72½" Weight: 130 lbs.