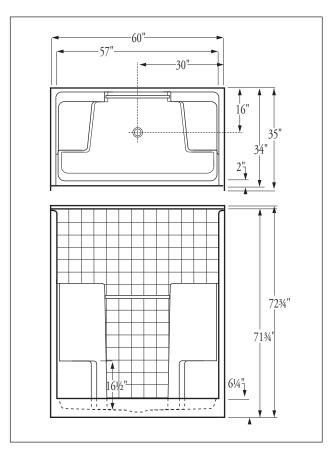

## Florestone Model 60-3WTB Fiberglass Shower

60" x 35" x 72<sup>3</sup>/<sub>4</sub>" Weight: 150 lbs.

## FLORESTONE PRODUCTS CO., INC.

2851 Falcon Drive • Madera, CA 93637

T. 559.661.4171 • T. 800.446.8827

F. 559.661.2070 • florestone.com

Dimensions may vary  $\pm$  1/4" inch. Please check unit before installation.