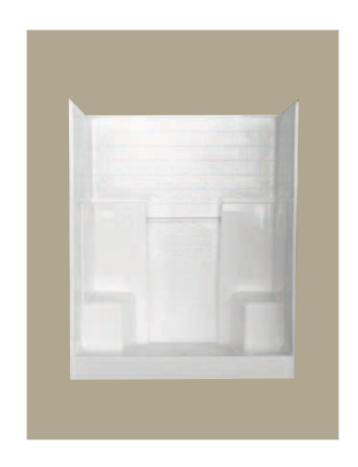

## Florestone Model 60-3WTB Fiberglass Shower

60" x 35" x 72<sup>3</sup>/<sub>4</sub>" Weight: 150 lbs.

Unit to be supplied with 2" PNC non-caulk drain.

Standard Color: White

Standard Features: Two Molded-In Seats

Acrylic Towel Bar