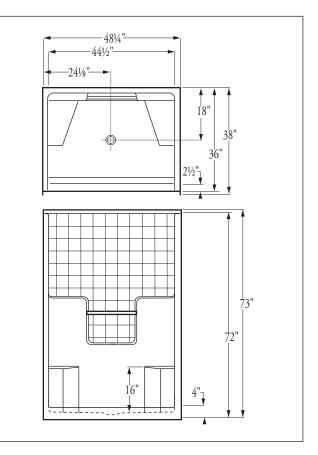

#### Florestone Model 48-3WTB Fiberglass Shower

48<sup>1</sup>/<sub>4</sub>" x 38" x 73" Weight: 120 lbs.

Dimensions may vary  $\pm 1/4$ " inch. Please check unit before installation.