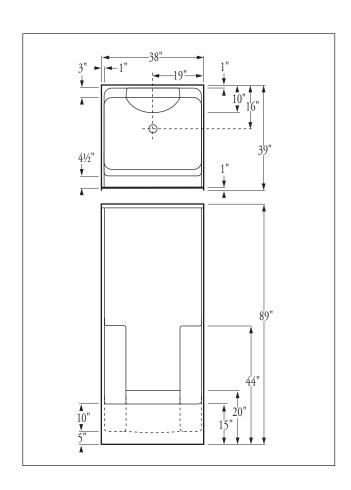

Dimensions may vary  $\pm$   $^{1}\!/_{4}$ " inch. Please check unit before installation.

## Florestone Model 3938TS-3W Fiberglass Shower

38" x 39" x 89" Weight: 150 lbs.